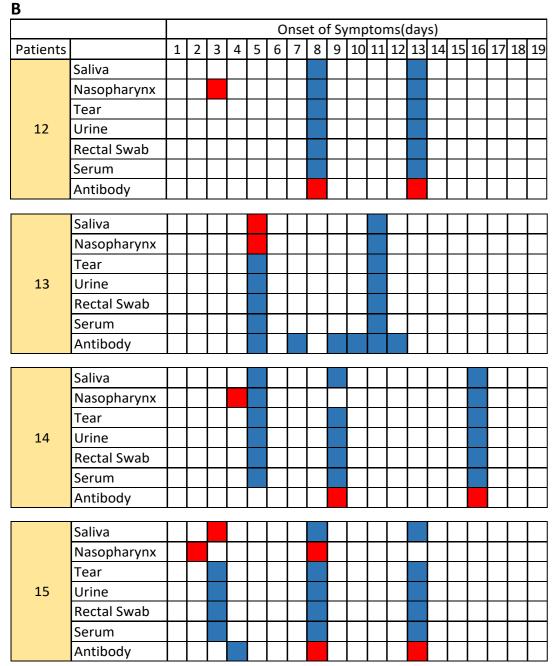

## SUPPLEMENTARY MATERIAL

| Patients |                        | Onset of Symptoms(days)          1       2       3       4       5       6       7       8       9       10       11       12       13       14       15       16       17       18       19       20       21       22       23       24       25       26       27       28       29       30 |          |     |   |   |     |   |          |   |   |    |        |   |      |              |   |   |    |    |    |          |          |      |        |      |      |      |      |      |         |    |    |    |                 |
|----------|------------------------|-------------------------------------------------------------------------------------------------------------------------------------------------------------------------------------------------------------------------------------------------------------------------------------------------|----------|-----|---|---|-----|---|----------|---|---|----|--------|---|------|--------------|---|---|----|----|----|----------|----------|------|--------|------|------|------|------|------|---------|----|----|----|-----------------|
|          |                        | 1                                                                                                                                                                                                                                                                                               | 2        | 2   | 4 | 5 | 5 6 | 5 | 7        | 8 | ٩ | 10 | 11     |   |      |              |   |   |    |    |    |          |          | 1 21 | 22     | 22   | 2 2/ | 1 2  | 5 20 | s 2. | 7 2     | 28 | 29 | 30 | positive        |
|          | Coline                 | -                                                                                                                                                                                                                                                                                               | 2        | - 5 | - | - |     | , | <b>′</b> | 0 |   | 1  | 1 -    |   | 2 1. | J <u>1</u> . |   |   | 10 | 1/ | 10 | 15       |          | 21   |        | 2 2. | , 2- | + 2. | , 20 | 5 2. | <u></u> | 20 | 25 | 50 | negative        |
|          |                        |                                                                                                                                                                                                                                                                                                 |          |     |   |   |     |   |          |   |   | _  | -      |   | _    | -            | - |   |    |    |    |          | -        | _    | +      | -    | -    | -    | _    | -    | -       | _  |    |    | virus culture p |
|          | Nasopharynx            |                                                                                                                                                                                                                                                                                                 |          |     |   |   |     |   |          |   |   |    | -      |   | -    |              | _ |   |    |    |    |          |          |      |        |      |      |      |      |      | _       | _  |    |    | ex              |
|          | Tear                   |                                                                                                                                                                                                                                                                                                 |          |     |   |   | _   | _ | _        |   |   | _  | _      |   | _    | _            | _ |   |    |    |    |          | _        | -    | _      | -    | _    | _    | _    | -    | _       |    |    |    |                 |
| -        | Urine<br>Destat Consta |                                                                                                                                                                                                                                                                                                 |          |     |   |   | _   | _ | _        |   |   | _  | _      |   | _    | _            | _ |   |    |    |    |          | _        | -    | _      | -    | _    | _    | _    | -    | _       |    |    |    |                 |
|          | Rectal Swab            |                                                                                                                                                                                                                                                                                                 |          |     |   |   | _   |   |          |   |   | _  |        | _ | _    | _            | _ |   |    |    |    |          |          | _    | _      | _    |      | _    | _    | _    |         |    |    |    |                 |
| L        | Serum                  |                                                                                                                                                                                                                                                                                                 |          |     |   |   | _   |   |          |   |   | _  |        |   | _    | _            |   |   |    |    |    |          |          | _    | _      | _    |      | _    | _    | _    |         |    |    |    |                 |
|          | Antibody               |                                                                                                                                                                                                                                                                                                 |          |     |   |   |     |   |          |   |   |    |        |   |      |              |   |   |    |    |    |          |          |      |        |      |      |      |      |      |         |    |    |    |                 |
|          | Saliva                 |                                                                                                                                                                                                                                                                                                 |          |     |   |   |     |   |          |   |   |    |        |   |      |              |   |   |    |    |    |          |          | Τ    | Τ      |      | Γ    |      |      | Τ    |         |    |    |    |                 |
| Ī        | Nasopharynx            |                                                                                                                                                                                                                                                                                                 |          |     |   |   |     |   |          |   |   |    |        |   |      |              |   |   |    |    |    |          |          |      |        |      |      |      |      |      |         |    |    |    |                 |
|          | Tear                   |                                                                                                                                                                                                                                                                                                 |          |     |   |   |     |   |          |   |   |    |        |   |      |              |   |   |    |    |    |          |          |      |        |      |      |      |      |      |         |    |    |    |                 |
| 6        | Urine                  |                                                                                                                                                                                                                                                                                                 |          |     |   |   |     |   |          |   |   |    |        |   |      |              |   |   |    |    |    |          |          |      |        |      |      |      |      |      |         |    |    |    |                 |
| Ī        | Rectal Swab            |                                                                                                                                                                                                                                                                                                 |          |     |   |   |     |   |          |   |   |    |        |   |      |              |   |   |    |    |    |          |          |      |        |      | 1    |      |      |      |         |    |    |    |                 |
| ľ        | Serum                  |                                                                                                                                                                                                                                                                                                 |          |     |   |   |     |   |          |   |   |    |        |   |      |              |   |   |    |    |    |          |          |      |        |      |      |      |      |      |         |    |    |    |                 |
| -        | Antibody               |                                                                                                                                                                                                                                                                                                 |          |     |   |   |     |   |          |   |   |    |        |   |      |              |   |   |    |    |    |          |          |      |        |      | 1    |      |      | 1    |         |    |    |    |                 |
|          |                        | 1                                                                                                                                                                                                                                                                                               |          | _   | _ |   |     |   |          |   |   | 1  | -<br>- | - | -    | -            |   |   |    |    |    |          |          | -    | -<br>T | -    | 1    |      | _    | -    |         | -  |    | () | ,<br>1          |
|          | Saliva                 |                                                                                                                                                                                                                                                                                                 |          |     |   |   |     |   |          |   |   |    |        |   |      |              |   |   |    |    |    |          |          |      |        |      |      |      |      | _    |         |    |    |    |                 |
|          | Nasopharynx            |                                                                                                                                                                                                                                                                                                 |          |     |   |   |     |   |          | 0 |   | _  |        |   |      |              |   |   |    |    |    |          |          | _    |        |      |      |      |      |      |         |    |    |    |                 |
|          | Tear                   |                                                                                                                                                                                                                                                                                                 |          |     |   |   |     |   |          |   |   |    |        |   |      |              |   |   |    |    |    |          |          |      |        |      |      |      |      |      |         |    |    |    |                 |
|          | Urine                  |                                                                                                                                                                                                                                                                                                 |          |     |   |   |     |   |          |   |   |    |        |   |      |              |   |   |    |    |    |          |          |      |        |      |      |      |      |      |         |    |    |    |                 |
|          | Rectal Swab            |                                                                                                                                                                                                                                                                                                 |          |     |   |   |     |   |          |   |   |    |        |   |      |              |   |   |    |    |    |          |          |      |        |      |      |      |      |      |         |    |    |    |                 |
|          | Serum                  |                                                                                                                                                                                                                                                                                                 |          |     |   |   |     |   |          |   |   |    |        |   |      |              |   |   |    |    |    |          |          |      |        |      |      |      |      |      |         |    |    |    | ļ               |
|          | Antibody               |                                                                                                                                                                                                                                                                                                 |          |     |   |   |     |   |          |   |   |    |        |   |      |              |   |   |    |    |    |          |          |      |        |      |      |      |      |      |         |    |    |    | ]               |
|          | Saliva                 | T                                                                                                                                                                                                                                                                                               |          |     |   |   |     |   |          |   |   | Τ  | Т      | Т |      |              | Т |   |    |    |    | r        | Г        | Т    | Т      | Т    | Т    |      | Т    | Т    | Т       | Т  |    |    | ו               |
|          | Nasopharynx            | -                                                                                                                                                                                                                                                                                               | $\vdash$ |     |   |   |     |   |          |   |   | +  | +      | + | +    | -            | ╋ | + | _  |    |    | $\vdash$ | $\vdash$ | +    | +      | +    | +    |      | +    | ╋    | ╉       | +  | _  |    | 4               |
|          | Tear                   | -                                                                                                                                                                                                                                                                                               |          |     |   |   | _   |   |          |   |   | +  | +      | + | +    | +            | + | + | -  |    |    | ┢        | $\vdash$ | +    | +      | +    | +    | +    | +    | +    | ╉       | +  | _  |    | -               |
| -        | Urine                  |                                                                                                                                                                                                                                                                                                 | $\vdash$ |     |   |   |     |   |          |   |   |    | +      | + | +    | -            |   |   |    |    |    | $\vdash$ | $\vdash$ | +    | +      | +    | +    | -    | +    | +    |         |    | _  |    | 1               |
|          | Rectal Swab            | -                                                                                                                                                                                                                                                                                               |          |     |   |   |     |   |          |   |   | +  | ╋      | + | +    | +            | + | + |    |    |    | ┢        | $\vdash$ | +    | +      | +    | +    | +    | ┼    | ┢    | +       | +  | -  |    |                 |
|          | Serum                  | $\vdash$                                                                                                                                                                                                                                                                                        | $\vdash$ |     |   |   |     |   |          |   |   | +  | +      | ╈ | +    | +            | ╉ |   |    |    |    | ╞        | $\vdash$ | +    | +      | +    | +    | +    | +    | ╉    | +       | +  |    |    | 1               |
|          | Antibody               |                                                                                                                                                                                                                                                                                                 |          | ┍   |   | ┢ |     | ╉ |          |   |   |    | +      |   |      | +            | ╈ | + |    |    |    | ╞        | $\vdash$ | +    | +      | +    | +    | -    | +    | ┢    | ╈       |    |    |    |                 |

|          |             |   |   |   |   |   |     |   |   |   |    |    | Ons | set      | of S | Sym      | nptc     | ms | s(da | iys) |    |          |    |    |          |          |    |    |          |    |    |
|----------|-------------|---|---|---|---|---|-----|---|---|---|----|----|-----|----------|------|----------|----------|----|------|------|----|----------|----|----|----------|----------|----|----|----------|----|----|
| Patients |             | 1 | 2 | 3 | 4 | 5 | 6   | 7 | 8 | 9 | 10 | 11 | 12  | 13       | 14   | 15       | 16       | 17 | 18   | 19   | 20 | 21       | 22 | 23 | 24       | 25       | 26 | 27 | 28       | 29 | 30 |
|          | Saliva      |   |   |   |   |   |     |   |   |   |    |    |     |          |      |          |          |    |      |      |    |          |    |    |          |          |    |    |          |    |    |
|          | Nasopharynx |   |   |   |   |   |     |   |   |   |    |    |     |          |      |          |          |    |      |      |    |          |    |    |          |          |    |    |          |    |    |
|          | Tear        |   |   |   |   |   |     |   |   |   |    |    |     |          |      |          |          |    |      |      |    |          |    |    |          |          |    |    |          |    |    |
| 9        | Urine       |   |   |   |   |   |     |   |   |   |    |    |     |          |      |          |          |    |      |      |    |          |    |    |          |          |    |    |          |    |    |
|          | Rectal Swab |   |   |   |   |   |     |   |   |   |    |    |     |          |      |          |          |    |      |      |    |          |    |    |          |          |    |    |          |    |    |
|          | Serum       |   |   |   |   |   |     |   |   |   |    |    |     |          |      |          |          |    |      |      |    |          |    |    |          |          |    |    |          |    |    |
|          | Antibody    |   |   |   |   |   |     |   |   |   |    |    |     |          |      |          |          |    |      |      |    |          |    |    |          |          |    |    |          |    |    |
|          | a 11        |   |   |   |   |   | r – |   |   |   |    | 1  |     |          |      | r –      | <u>г</u> |    |      |      |    | r –      |    |    | r –      | r        |    | 1  |          |    |    |
| 10       | Saliva      |   |   |   |   |   |     |   |   |   |    |    |     |          |      |          |          |    |      |      |    |          |    |    |          |          |    |    |          |    |    |
|          | Nasopharynx |   |   | 0 |   | 0 |     |   |   |   |    |    |     |          |      |          |          |    |      |      |    |          |    |    |          |          |    |    |          |    |    |
|          | Tear        |   |   |   |   |   |     |   |   |   |    |    |     |          |      |          |          |    |      |      |    |          |    |    |          |          |    |    |          |    | -  |
|          | Urine       |   |   |   |   |   |     |   |   |   |    |    |     |          |      |          |          |    |      |      |    |          |    |    |          |          |    |    |          |    |    |
|          | Rectal Swab |   |   |   |   |   |     |   |   |   |    |    |     |          |      |          |          |    |      |      |    |          |    |    |          |          |    |    |          |    |    |
|          | Serum       |   |   |   |   |   |     |   |   |   |    |    |     |          |      |          |          |    |      |      |    |          |    |    |          |          |    |    |          |    |    |
|          | Antibody    |   |   |   |   |   |     |   |   |   |    |    |     |          |      |          |          |    |      |      |    |          |    |    |          |          |    |    |          |    |    |
|          | Saliva      |   |   |   |   |   |     |   |   |   |    |    |     |          |      |          |          |    |      |      |    |          |    |    | 1        | 1        |    |    |          |    |    |
| 11       | Nasopharynx |   |   |   |   |   | -   |   | - |   | -  |    |     | <u> </u> |      |          |          |    |      |      |    |          |    |    |          |          |    |    |          |    |    |
|          | Tear        |   |   |   |   |   | -   |   | _ |   | -  |    |     |          |      |          |          |    |      |      |    |          |    |    |          |          |    |    |          |    | -  |
|          | Urine       |   |   |   |   |   | -   |   | - |   | -  |    |     | -        |      | <u> </u> |          |    |      |      |    | <u> </u> |    |    |          |          |    |    | <u> </u> |    |    |
|          | Rectal Swab |   |   |   |   |   | -   |   | - |   | -  |    |     | -        |      |          |          |    |      |      |    |          |    |    | <u> </u> | <u> </u> |    | _  |          |    |    |
|          | Serum       |   |   |   |   |   | -   |   | - |   |    |    |     | -        |      |          |          |    |      |      |    |          |    |    | -        | -        |    | -  |          |    |    |
|          | Antibody    |   |   |   |   |   | -   |   | - |   | -  |    |     |          |      |          |          |    |      |      |    |          |    |    |          |          |    |    |          |    |    |

positive
negative
virus culture positive
ex

|       | positive               |
|-------|------------------------|
|       | negative               |
| ullet | virus culture positive |
|       | ex                     |
|       |                        |