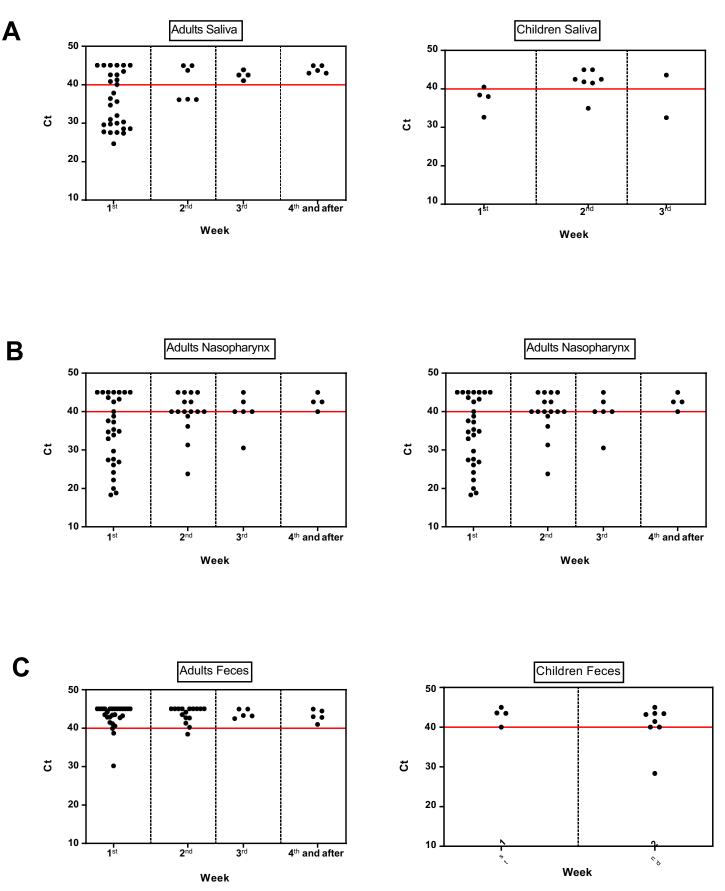

Supplementary Figure 2. Ct values of saliva (A), nasopharyngeal (B) and feces (C) samples in adults and children