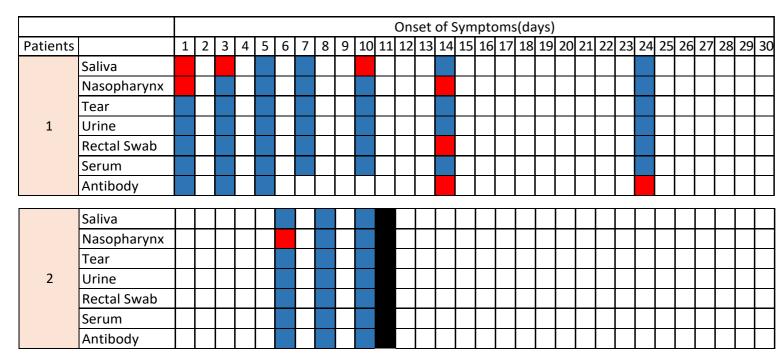

## SUPPLEMENTARY MATERIAL

| Patients |                        | Onset of Symptoms(days)          1       2       3       4       5       6       7       8       9       10       11       12       13       14       15       16       17       18       19       20       21       22       23       24       25       26       27       28       29       30 |          |     |   |   |     |   |          |   |   |    |        |   |      |              |   |   |    |    |    |          |          |      |        |      |      |      |      |      |         |    |    |    |                 |
|----------|------------------------|-------------------------------------------------------------------------------------------------------------------------------------------------------------------------------------------------------------------------------------------------------------------------------------------------|----------|-----|---|---|-----|---|----------|---|---|----|--------|---|------|--------------|---|---|----|----|----|----------|----------|------|--------|------|------|------|------|------|---------|----|----|----|-----------------|
|          |                        | 1                                                                                                                                                                                                                                                                                               | 2        | 2   | 4 | 5 | 5 6 | 5 | 7        | 8 | ٩ | 10 | 11     |   |      |              |   |   |    |    |    |          |          | 1 21 | 22     | 22   | 2 2/ | 1 2  | 5 20 | s 2. | 7 2     | 28 | 29 | 30 | positive        |
|          | Coline                 | -                                                                                                                                                                                                                                                                                               | 2        | - 5 | - | - |     | , | <b>′</b> | 0 |   | 1  | 1 -    |   | 2 1. | J <u>1</u> . |   |   | 10 | 1/ | 10 | 15       |          | 21   |        | 2 2. | , 2- | + 2. | , 20 | 5 2. | <u></u> | 20 | 25 | 50 | negative        |
|          |                        |                                                                                                                                                                                                                                                                                                 |          |     |   |   |     |   |          |   |   | _  | -      |   | _    | -            | - |   |    |    |    |          | -        | _    | +      | -    | -    | -    | _    | -    | -       | _  |    |    | virus culture p |
|          | Nasopharynx            |                                                                                                                                                                                                                                                                                                 |          |     |   |   |     |   |          |   |   |    | -      |   | -    |              | _ |   |    |    |    |          |          |      |        |      |      |      |      |      | _       | _  |    |    | ex              |
|          | Tear                   |                                                                                                                                                                                                                                                                                                 |          |     |   |   | _   | _ | _        |   |   | _  | _      |   | _    | _            | _ |   |    |    |    |          | _        | -    | _      | -    | _    | _    | _    | -    | _       |    |    |    |                 |
| -        | Urine<br>Destat Consta |                                                                                                                                                                                                                                                                                                 |          |     |   |   | _   | _ | _        |   |   | _  | _      |   | _    | _            | _ |   |    |    |    |          | _        | -    | _      | -    | _    | _    | _    | -    | _       |    |    |    |                 |
|          | Rectal Swab            |                                                                                                                                                                                                                                                                                                 |          |     |   |   | _   |   |          |   |   | _  |        | _ | _    | _            | _ |   |    |    |    |          |          | _    | _      | _    |      | _    | _    | _    |         |    |    |    |                 |
| L        | Serum                  |                                                                                                                                                                                                                                                                                                 |          |     |   |   | _   |   |          |   |   | _  |        |   | _    | _            |   |   |    |    |    |          |          | _    | _      | _    |      | _    | _    | _    |         |    |    |    |                 |
|          | Antibody               |                                                                                                                                                                                                                                                                                                 |          |     |   |   |     |   |          |   |   |    |        |   |      |              |   |   |    |    |    |          |          |      |        |      |      |      |      |      |         |    |    |    |                 |
|          | Saliva                 |                                                                                                                                                                                                                                                                                                 |          |     |   |   |     |   |          |   |   |    |        |   |      |              |   |   |    |    |    |          |          | Τ    | Τ      |      | Γ    |      |      | Τ    |         |    |    |    |                 |
| Ī        | Nasopharynx            |                                                                                                                                                                                                                                                                                                 |          |     |   |   |     |   |          |   |   |    |        |   |      |              |   |   |    |    |    |          |          |      |        |      |      |      |      |      |         |    |    |    |                 |
|          | Tear                   |                                                                                                                                                                                                                                                                                                 |          |     |   |   |     |   |          |   |   |    |        |   |      |              |   |   |    |    |    |          |          |      |        |      |      |      |      |      |         |    |    |    |                 |
| 6        | Urine                  |                                                                                                                                                                                                                                                                                                 |          |     |   |   |     |   |          |   |   |    |        |   |      |              |   |   |    |    |    |          |          |      |        |      |      |      |      |      |         |    |    |    |                 |
| Ī        | Rectal Swab            |                                                                                                                                                                                                                                                                                                 |          |     |   |   |     |   |          |   |   |    |        |   |      |              |   |   |    |    |    |          |          |      |        |      | 1    |      |      |      |         |    |    |    |                 |
| ľ        | Serum                  |                                                                                                                                                                                                                                                                                                 |          |     |   |   |     |   |          |   |   |    |        |   |      |              |   |   |    |    |    |          |          |      |        |      |      |      |      |      |         |    |    |    |                 |
| -        | Antibody               |                                                                                                                                                                                                                                                                                                 |          |     |   |   |     |   |          |   |   |    |        |   |      |              |   |   |    |    |    |          |          |      |        |      | 1    |      |      | 1    |         |    |    |    |                 |
|          |                        | 1                                                                                                                                                                                                                                                                                               |          | _   | _ |   |     |   |          |   |   | 1  | -<br>- | - | -    | -            |   |   |    |    |    |          |          | -    | -<br>T | -    | 1    |      | _    | -    |         | -  |    | () | ,<br>1          |
|          | Saliva                 |                                                                                                                                                                                                                                                                                                 |          |     |   |   |     |   |          |   |   |    |        |   |      |              |   |   |    |    |    |          |          |      |        |      |      |      |      | _    |         |    |    |    |                 |
|          | Nasopharynx            |                                                                                                                                                                                                                                                                                                 |          |     |   |   |     |   |          | 0 |   | _  |        |   |      |              |   |   |    |    |    |          |          | _    |        |      |      |      |      |      |         |    |    |    |                 |
|          | Tear                   |                                                                                                                                                                                                                                                                                                 |          |     |   |   |     |   |          |   |   |    |        |   |      |              |   |   |    |    |    |          |          |      |        |      |      |      |      |      |         |    |    |    |                 |
|          | Urine                  |                                                                                                                                                                                                                                                                                                 |          |     |   |   |     |   |          |   |   |    |        |   |      |              |   |   |    |    |    |          |          |      |        |      |      |      |      |      |         |    |    |    |                 |
|          | Rectal Swab            |                                                                                                                                                                                                                                                                                                 |          |     |   |   |     |   |          |   |   |    |        |   |      |              |   |   |    |    |    |          |          |      |        |      |      |      |      |      |         |    |    |    |                 |
|          | Serum                  |                                                                                                                                                                                                                                                                                                 |          |     |   |   |     |   |          |   |   |    |        |   |      |              |   |   |    |    |    |          |          |      |        |      |      |      |      |      |         |    |    |    | ļ               |
|          | Antibody               |                                                                                                                                                                                                                                                                                                 |          |     |   |   |     |   |          |   |   |    |        |   |      |              |   |   |    |    |    |          |          |      |        |      |      |      |      |      |         |    |    |    | ]               |
|          | Saliva                 | T                                                                                                                                                                                                                                                                                               |          |     |   |   |     |   |          |   |   | Τ  | Т      | Т |      |              | Т |   |    |    |    | r        | Г        | Т    | Т      | Т    | Т    |      | Т    | Т    | Т       | Т  |    |    | ו               |
|          | Nasopharynx            | -                                                                                                                                                                                                                                                                                               | $\vdash$ |     |   |   |     |   |          |   |   | +  | +      | + | +    | -            | ╋ | + | _  |    |    | $\vdash$ | $\vdash$ | +    | +      | +    | +    |      | +    | ╋    | ╉       | +  | _  |    | 4               |
|          | Tear                   | -                                                                                                                                                                                                                                                                                               |          |     |   |   | _   |   |          |   |   | +  | +      | + | +    | +            | + | + | -  |    |    | ┢        | $\vdash$ | +    | +      | +    | +    | +    | +    | +    | ╉       | +  | _  |    | -               |
| -        | Urine                  |                                                                                                                                                                                                                                                                                                 | $\vdash$ |     |   |   |     |   |          |   |   |    | +      | + | +    | -            |   |   |    |    |    | $\vdash$ | $\vdash$ | +    | +      | +    | +    | -    | +    | +    |         |    | _  |    | 1               |
|          | Rectal Swab            | -                                                                                                                                                                                                                                                                                               |          |     |   |   |     |   |          |   |   | +  | ╋      | + | +    | +            | + | + |    |    |    | ┢        | $\vdash$ | +    | +      | +    | +    | +    | ┼    | ┢    | +       | +  | -  |    |                 |
|          | Serum                  | $\vdash$                                                                                                                                                                                                                                                                                        | $\vdash$ |     |   |   |     |   |          |   |   | +  | +      | ╈ | +    | +            | ╉ |   |    |    |    | ╞        | $\vdash$ | +    | +      | +    | +    | +    | +    | ╉    | +       | +  |    |    | 1               |
|          | Antibody               |                                                                                                                                                                                                                                                                                                 |          | ┍   |   | ┢ |     | ╉ |          |   |   |    | +      |   |      | +            | ╈ | + |    |    |    | ╞        | $\vdash$ | +    | +      | +    | +    | -    | +    | ┢    | ╈       |    |    |    |                 |

|          |             |   |   |   |   |   |     |   |   |   |    |    | Ons | set      | of S | Sym      | nptc     | ms | s(da | iys) |    |          |    |    |          |          |    |    |          |    |    |
|----------|-------------|---|---|---|---|---|-----|---|---|---|----|----|-----|----------|------|----------|----------|----|------|------|----|----------|----|----|----------|----------|----|----|----------|----|----|
| Patients |             | 1 | 2 | 3 | 4 | 5 | 6   | 7 | 8 | 9 | 10 | 11 | 12  | 13       | 14   | 15       | 16       | 17 | 18   | 19   | 20 | 21       | 22 | 23 | 24       | 25       | 26 | 27 | 28       | 29 | 30 |
|          | Saliva      |   |   |   |   |   |     |   |   |   |    |    |     |          |      |          |          |    |      |      |    |          |    |    |          |          |    |    |          |    |    |
|          | Nasopharynx |   |   |   |   |   |     |   |   |   |    |    |     |          |      |          |          |    |      |      |    |          |    |    |          |          |    |    |          |    |    |
|          | Tear        |   |   |   |   |   |     |   |   |   |    |    |     |          |      |          |          |    |      |      |    |          |    |    |          |          |    |    |          |    |    |
| 9        | Urine       |   |   |   |   |   |     |   |   |   |    |    |     |          |      |          |          |    |      |      |    |          |    |    |          |          |    |    |          |    |    |
|          | Rectal Swab |   |   |   |   |   |     |   |   |   |    |    |     |          |      |          |          |    |      |      |    |          |    |    |          |          |    |    |          |    |    |
|          | Serum       |   |   |   |   |   |     |   |   |   |    |    |     |          |      |          |          |    |      |      |    |          |    |    |          |          |    |    |          |    |    |
|          | Antibody    |   |   |   |   |   |     |   |   |   |    |    |     |          |      |          |          |    |      |      |    |          |    |    |          |          |    |    |          |    |    |
|          | a 11        |   |   |   |   |   | r – |   |   |   |    | 1  |     |          |      | r –      | <u>г</u> |    |      |      |    | r –      |    |    | r –      | r        |    | 1  |          |    |    |
| 10       | Saliva      |   |   |   |   |   |     |   |   |   |    |    |     |          |      |          |          |    |      |      |    |          |    |    |          |          |    |    |          |    |    |
|          | Nasopharynx |   |   | 0 |   | 0 |     |   |   |   |    |    |     |          |      |          |          |    |      |      |    |          |    |    |          |          |    |    |          |    |    |
|          | Tear        |   |   |   |   |   |     |   |   |   |    |    |     |          |      |          |          |    |      |      |    |          |    |    |          |          |    |    |          |    | -  |
|          | Urine       |   |   |   |   |   |     |   |   |   |    |    |     |          |      |          |          |    |      |      |    |          |    |    |          |          |    |    |          |    |    |
|          | Rectal Swab |   |   |   |   |   |     |   |   |   |    |    |     |          |      |          |          |    |      |      |    |          |    |    |          |          |    |    |          |    |    |
|          | Serum       |   |   |   |   |   |     |   |   |   |    |    |     |          |      |          |          |    |      |      |    |          |    |    |          |          |    |    |          |    |    |
|          | Antibody    |   |   |   |   |   |     |   |   |   |    |    |     |          |      |          |          |    |      |      |    |          |    |    |          |          |    |    |          |    |    |
|          | Saliva      |   |   |   |   |   |     |   |   |   |    |    |     |          |      |          |          |    |      |      |    |          |    |    | 1        | 1        |    |    |          |    |    |
| 11       | Nasopharynx |   |   |   |   |   | -   |   | - |   | -  |    |     | <u> </u> |      |          |          |    |      |      |    |          |    |    |          |          |    |    |          |    |    |
|          | Tear        |   |   |   |   |   | -   |   | _ |   | -  |    |     |          |      |          |          |    |      |      |    |          |    |    |          |          |    |    |          |    | -  |
|          | Urine       |   |   |   |   |   | -   |   | - |   | -  |    |     | -        |      | <u> </u> |          |    |      |      |    | <u> </u> |    |    |          |          |    |    | <u> </u> |    |    |
|          | Rectal Swab |   |   |   |   |   | -   |   | - |   | -  |    |     | -        |      |          |          |    |      |      |    |          |    |    | <u> </u> | <u> </u> |    | _  |          |    |    |
|          | Serum       |   |   |   |   |   | -   |   | - |   |    |    |     | -        |      |          |          |    |      |      |    |          |    |    | -        | -        |    | -  |          |    |    |
|          | Antibody    |   |   |   |   |   | -   |   | - |   | -  |    |     |          |      |          |          |    |      |      |    |          |    |    |          |          |    |    |          |    |    |

positive
negative
virus culture positive
ex

|       | positive               |
|-------|------------------------|
|       | negative               |
| ullet | virus culture positive |
|       | ex                     |
|       |                        |