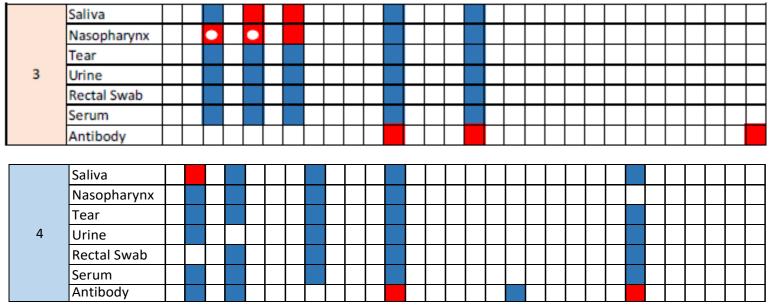

## SUPPLEMENTARY MATERIAL

| Patients |                        | Onset of Symptoms(days)          1       2       3       4       5       6       7       8       9       10       11       12       13       14       15       16       17       18       19       20       21       22       23       24       25       26       27       28       29       30 |          |     |   |   |     |   |          |   |   |    |        |   |      |              |   |   |    |    |    |          |          |      |        |      |      |      |      |      |         |    |    |    |                 |
|----------|------------------------|-------------------------------------------------------------------------------------------------------------------------------------------------------------------------------------------------------------------------------------------------------------------------------------------------|----------|-----|---|---|-----|---|----------|---|---|----|--------|---|------|--------------|---|---|----|----|----|----------|----------|------|--------|------|------|------|------|------|---------|----|----|----|-----------------|
|          |                        | 1                                                                                                                                                                                                                                                                                               | 2        | 2   | 4 | 5 | 5 6 | 5 | 7        | 8 | ٩ | 10 | 11     |   |      |              |   |   |    |    |    |          |          | 1 21 | 22     | 22   | 2 2/ | 1 2  | 5 20 | s 2. | 7 2     | 28 | 29 | 30 | positive        |
|          | Coline                 | -                                                                                                                                                                                                                                                                                               | 2        | - 5 | - | - |     | , | <b>′</b> | 0 |   | 1  | 1 -    |   | 2 1. | J <u>1</u> . |   |   | 10 | 1/ | 10 | 15       |          | 21   |        | 2 2. | , 2- | + 2. | , 20 | 5 2. | <u></u> | 20 | 25 | 50 | negative        |
|          |                        |                                                                                                                                                                                                                                                                                                 |          |     |   |   |     |   |          |   |   | _  | -      |   | _    | -            | - |   |    |    |    |          | -        | _    | +      | -    | -    | -    | _    | -    | -       | _  |    |    | virus culture p |
|          | Nasopharynx            |                                                                                                                                                                                                                                                                                                 |          |     |   |   |     |   |          |   |   |    | -      |   | -    |              | _ |   |    |    |    |          |          |      |        |      |      |      |      |      | _       | _  |    |    | ex              |
|          | Tear                   |                                                                                                                                                                                                                                                                                                 |          |     |   |   | _   | _ | _        |   |   | _  | _      |   | _    | _            | _ |   |    |    |    |          | _        | -    | _      | -    | _    | _    | _    | -    | _       |    |    |    |                 |
| -        | Urine<br>Destat Consta |                                                                                                                                                                                                                                                                                                 |          |     |   |   | _   | _ | _        |   |   | _  | _      |   | _    | _            | _ |   |    |    |    |          | _        | -    | _      | -    | _    | _    | _    | -    | _       |    |    |    |                 |
|          | Rectal Swab            |                                                                                                                                                                                                                                                                                                 |          |     |   |   | _   |   |          |   |   | _  |        | _ | _    | _            | _ |   |    |    |    |          |          | _    | _      | _    |      | _    | _    | _    |         |    |    |    |                 |
| L        | Serum                  |                                                                                                                                                                                                                                                                                                 |          |     |   |   | _   |   |          |   |   | _  |        |   | _    | _            |   |   |    |    |    |          |          | _    | _      | _    |      | _    | _    | _    |         |    |    |    |                 |
|          | Antibody               |                                                                                                                                                                                                                                                                                                 |          |     |   |   |     |   |          |   |   |    |        |   |      |              |   |   |    |    |    |          |          |      |        |      |      |      |      |      |         |    |    |    |                 |
|          | Saliva                 |                                                                                                                                                                                                                                                                                                 |          |     |   |   |     |   |          |   |   |    |        |   |      |              |   |   |    |    |    |          |          | Τ    | Τ      |      | Γ    |      |      | Τ    |         |    |    |    |                 |
| Ī        | Nasopharynx            |                                                                                                                                                                                                                                                                                                 |          |     |   |   |     |   |          |   |   |    |        |   |      |              |   |   |    |    |    |          |          |      |        |      |      |      |      |      |         |    |    |    |                 |
|          | Tear                   |                                                                                                                                                                                                                                                                                                 |          |     |   |   |     |   |          |   |   |    |        |   |      |              |   |   |    |    |    |          |          |      |        |      |      |      |      |      |         |    |    |    |                 |
| 6        | Urine                  |                                                                                                                                                                                                                                                                                                 |          |     |   |   |     |   |          |   |   |    |        |   |      |              |   |   |    |    |    |          |          |      |        |      |      |      |      |      |         |    |    |    |                 |
| Ī        | Rectal Swab            |                                                                                                                                                                                                                                                                                                 |          |     |   |   |     |   |          |   |   |    |        |   |      |              |   |   |    |    |    |          |          |      |        |      | 1    |      |      |      |         |    |    |    |                 |
| ľ        | Serum                  |                                                                                                                                                                                                                                                                                                 |          |     |   |   |     |   |          |   |   |    |        |   |      |              |   |   |    |    |    |          |          |      |        |      |      |      |      |      |         |    |    |    |                 |
| -        | Antibody               |                                                                                                                                                                                                                                                                                                 |          |     |   |   |     |   |          |   |   |    |        |   |      |              |   |   |    |    |    |          |          |      |        |      | 1    |      |      | 1    |         |    |    |    |                 |
|          |                        | 1                                                                                                                                                                                                                                                                                               |          | _   | _ |   |     |   |          |   |   | 1  | -<br>- | - | -    | -            |   |   |    |    |    |          |          | -    | -<br>T | -    | 1    |      | _    | -    |         | -  |    | () | ,<br>1          |
|          | Saliva                 |                                                                                                                                                                                                                                                                                                 |          |     |   |   |     |   |          |   |   |    |        |   |      |              |   |   |    |    |    |          |          |      |        |      |      |      |      | _    |         |    |    |    |                 |
|          | Nasopharynx            |                                                                                                                                                                                                                                                                                                 |          |     |   |   |     |   |          | 0 |   | _  |        |   |      |              |   |   |    |    |    |          |          | _    |        |      |      |      |      |      |         |    |    |    |                 |
|          | Tear                   |                                                                                                                                                                                                                                                                                                 |          |     |   |   |     |   |          |   |   |    |        |   |      |              |   |   |    |    |    |          |          |      |        |      |      |      |      |      |         |    |    |    |                 |
|          | Urine                  |                                                                                                                                                                                                                                                                                                 |          |     |   |   |     |   |          |   |   |    |        |   |      |              |   |   |    |    |    |          |          |      |        |      |      |      |      |      |         |    |    |    |                 |
|          | Rectal Swab            |                                                                                                                                                                                                                                                                                                 |          |     |   |   |     |   |          |   |   |    |        |   |      |              |   |   |    |    |    |          |          |      |        |      |      |      |      |      |         |    |    |    |                 |
|          | Serum                  |                                                                                                                                                                                                                                                                                                 |          |     |   |   |     |   |          |   |   |    |        |   |      |              |   |   |    |    |    |          |          |      |        |      |      |      |      |      |         |    |    |    | ļ               |
|          | Antibody               |                                                                                                                                                                                                                                                                                                 |          |     |   |   |     |   |          |   |   |    |        |   |      |              |   |   |    |    |    |          |          |      |        |      |      |      |      |      |         |    |    |    | ]               |
|          | Saliva                 | T                                                                                                                                                                                                                                                                                               |          |     |   |   |     |   |          |   |   | Τ  | Т      | Т |      |              | Т |   |    |    |    | r        | Г        | Т    | Т      | Т    | Т    |      | Т    | Т    | Т       | Т  |    |    | ו               |
|          | Nasopharynx            | -                                                                                                                                                                                                                                                                                               | $\vdash$ |     |   |   |     |   |          |   |   | +  | +      | + | +    | -            | ╋ | + | _  |    |    | $\vdash$ | $\vdash$ | +    | +      | +    | +    |      | +    | ╋    | ╉       | +  | _  |    | 4               |
|          | Tear                   | -                                                                                                                                                                                                                                                                                               |          |     |   |   | _   |   |          |   |   | +  | +      | + | +    | +            | + | + | -  |    |    | ┢        | $\vdash$ | +    | +      | +    | +    | +    | +    | +    | ╉       | +  | _  |    | -               |
| -        | Urine                  |                                                                                                                                                                                                                                                                                                 | $\vdash$ |     |   |   |     |   |          |   |   |    | +      | + | +    | -            |   |   |    |    |    | $\vdash$ | $\vdash$ | +    | +      | +    | +    | -    | +    | +    |         |    | _  |    | 1               |
|          | Rectal Swab            | -                                                                                                                                                                                                                                                                                               |          |     |   |   |     |   |          |   |   | +  | ╋      | + | +    | +            | + | + |    |    |    | ┢        | $\vdash$ | +    | +      | +    | +    | +    | ┼    | ┢    | +       | +  | -  |    |                 |
|          | Serum                  | $\vdash$                                                                                                                                                                                                                                                                                        | $\vdash$ |     |   |   |     |   |          |   |   | +  | +      | ╈ | +    | +            | ╉ |   |    |    |    | ╞        | $\vdash$ | +    | +      | +    | +    | +    | +    | ╉    | +       | +  |    |    | 1               |
|          | Antibody               |                                                                                                                                                                                                                                                                                                 |          | ┍   |   | ┢ |     | ╉ |          |   |   |    | +      |   |      | +            | ╈ | + |    |    |    | ╞        | $\vdash$ | +    | +      | +    | +    | -    | +    | ┢    | ╈       |    |    |    |                 |

|          |             |   |   |   |   |   |     |   |   |   |    |    | Ons | set      | of S | Sym      | nptc     | ms | s(da | iys) |    |          |    |    |          |          |    |    |          |    |    |
|----------|-------------|---|---|---|---|---|-----|---|---|---|----|----|-----|----------|------|----------|----------|----|------|------|----|----------|----|----|----------|----------|----|----|----------|----|----|
| Patients |             | 1 | 2 | 3 | 4 | 5 | 6   | 7 | 8 | 9 | 10 | 11 | 12  | 13       | 14   | 15       | 16       | 17 | 18   | 19   | 20 | 21       | 22 | 23 | 24       | 25       | 26 | 27 | 28       | 29 | 30 |
|          | Saliva      |   |   |   |   |   |     |   |   |   |    |    |     |          |      |          |          |    |      |      |    |          |    |    |          |          |    |    |          |    |    |
|          | Nasopharynx |   |   |   |   |   |     |   |   |   |    |    |     |          |      |          |          |    |      |      |    |          |    |    |          |          |    |    |          |    |    |
|          | Tear        |   |   |   |   |   |     |   |   |   |    |    |     |          |      |          |          |    |      |      |    |          |    |    |          |          |    |    |          |    |    |
| 9        | Urine       |   |   |   |   |   |     |   |   |   |    |    |     |          |      |          |          |    |      |      |    |          |    |    |          |          |    |    |          |    |    |
|          | Rectal Swab |   |   |   |   |   |     |   |   |   |    |    |     |          |      |          |          |    |      |      |    |          |    |    |          |          |    |    |          |    |    |
|          | Serum       |   |   |   |   |   |     |   |   |   |    |    |     |          |      |          |          |    |      |      |    |          |    |    |          |          |    |    |          |    |    |
|          | Antibody    |   |   |   |   |   |     |   |   |   |    |    |     |          |      |          |          |    |      |      |    |          |    |    |          |          |    |    |          |    |    |
|          | a 11        |   |   |   |   |   | r – |   |   |   |    | 1  |     |          |      | r –      | <u>г</u> |    |      |      |    | r –      |    |    | r –      | r        |    | 1  |          |    |    |
| 10       | Saliva      |   |   |   |   |   |     |   |   |   |    |    |     |          |      |          |          |    |      |      |    |          |    |    |          |          |    |    |          |    |    |
|          | Nasopharynx |   |   | 0 |   | 0 |     |   |   |   |    |    |     |          |      |          |          |    |      |      |    |          |    |    |          |          |    |    |          |    |    |
|          | Tear        |   |   |   |   |   |     |   |   |   |    |    |     |          |      |          |          |    |      |      |    |          |    |    |          |          |    |    |          |    | -  |
|          | Urine       |   |   |   |   |   |     |   |   |   |    |    |     |          |      |          |          |    |      |      |    |          |    |    |          |          |    |    |          |    |    |
|          | Rectal Swab |   |   |   |   |   |     |   |   |   |    |    |     |          |      |          |          |    |      |      |    |          |    |    |          |          |    |    |          |    |    |
|          | Serum       |   |   |   |   |   |     |   |   |   |    |    |     |          |      |          |          |    |      |      |    |          |    |    |          |          |    |    |          |    |    |
|          | Antibody    |   |   |   |   |   |     |   |   |   |    |    |     |          |      |          |          |    |      |      |    |          |    |    |          |          |    |    |          |    |    |
|          | Saliva      |   |   |   |   |   |     |   |   |   |    |    |     |          |      |          |          |    |      |      |    |          |    |    | 1        | 1        |    |    |          |    |    |
| 11       | Nasopharynx |   |   |   |   |   | -   |   | - |   | -  |    |     | <u> </u> |      |          |          |    |      |      |    |          |    |    |          |          |    |    |          |    |    |
|          | Tear        |   |   |   |   |   | -   |   | _ |   | -  |    |     |          |      |          |          |    |      |      |    |          |    |    |          |          |    |    |          |    | -  |
|          | Urine       |   |   |   |   |   | -   |   | - |   | -  |    |     | -        |      | <u> </u> |          |    |      |      |    | <u> </u> |    |    |          |          |    |    | <u> </u> |    |    |
|          | Rectal Swab |   |   |   |   |   | -   |   | - |   | -  |    |     | -        |      |          |          |    |      |      |    |          |    |    | <u> </u> | <u> </u> |    | _  |          |    |    |
|          | Serum       |   |   |   |   |   | -   |   | - |   |    |    |     | -        |      |          |          |    |      |      |    |          |    |    | -        | -        |    | -  |          |    |    |
|          | Antibody    |   |   |   |   |   | -   |   | - |   | -  |    |     |          |      |          |          |    |      |      |    |          |    |    |          |          |    |    |          |    |    |

positive
negative
virus culture positive
ex

|       | positive               |
|-------|------------------------|
|       | negative               |
| ullet | virus culture positive |
|       | ex                     |
|       |                        |