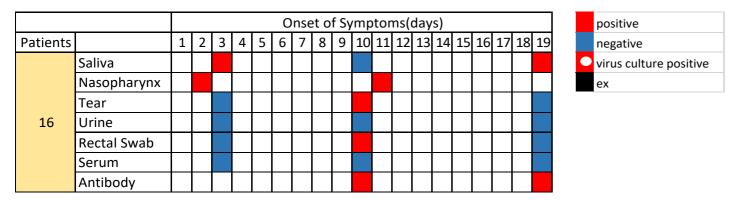

## SUPPLEMENTARY MATERIAL

| Patients |                        | Onset of Symptoms(days)          1       2       3       4       5       6       7       8       9       10       11       12       13       14       15       16       17       18       19       20       21       22       23       24       25       26       27       28       29       30 |          |     |   |   |     |   |          |   |   |    |        |   |      |              |   |   |    |    |    |          |          |      |        |      |      |      |      |      |         |    |    |    |                 |
|----------|------------------------|-------------------------------------------------------------------------------------------------------------------------------------------------------------------------------------------------------------------------------------------------------------------------------------------------|----------|-----|---|---|-----|---|----------|---|---|----|--------|---|------|--------------|---|---|----|----|----|----------|----------|------|--------|------|------|------|------|------|---------|----|----|----|-----------------|
|          |                        | 1                                                                                                                                                                                                                                                                                               | 2        | 2   | 4 | 5 | 5 6 | 5 | 7        | 8 | ٩ | 10 | 11     |   |      |              |   |   |    |    |    |          |          | 1 21 | 22     | 22   | 2 2/ | 1 2  | 5 20 | s 2. | 7 2     | 28 | 29 | 30 | positive        |
|          | Coline                 | -                                                                                                                                                                                                                                                                                               | 2        | - 5 | - | - |     | , | <b>′</b> | 0 |   | 1  | 1 -    |   | 2 1. | J <u>1</u> . |   |   | 10 | 1/ | 10 | 15       |          | 21   |        | 2 2. | , 2- | + 2. | , 20 | 5 2. | <u></u> | 20 | 25 | 50 | negative        |
|          |                        |                                                                                                                                                                                                                                                                                                 |          |     |   |   |     |   |          |   |   | _  | -      |   | _    | -            | - |   |    |    |    |          | -        | _    | +      | -    | -    | -    | _    | -    | -       | _  |    |    | virus culture p |
|          | Nasopharynx            |                                                                                                                                                                                                                                                                                                 |          |     |   |   |     |   |          |   |   |    | -      |   | -    |              | _ |   |    |    |    |          |          |      |        |      |      |      |      |      | _       | _  |    |    | ex              |
|          | Tear                   |                                                                                                                                                                                                                                                                                                 |          |     |   |   | _   | _ | _        |   |   | _  | _      |   | _    | _            | _ |   |    |    |    |          | _        | -    | _      | -    | _    | _    | _    | -    | _       |    |    |    |                 |
| -        | Urine<br>Destat Consta |                                                                                                                                                                                                                                                                                                 |          |     |   |   | _   | _ | _        |   |   | _  | _      |   | _    | _            | _ |   |    |    |    |          | _        | -    | _      | -    | _    | _    | _    | -    | _       |    |    |    |                 |
|          | Rectal Swab            |                                                                                                                                                                                                                                                                                                 |          |     |   |   | _   |   |          |   |   | _  |        | _ | _    | _            | _ |   |    |    |    |          |          | _    | _      | _    |      | _    | _    | _    |         |    |    |    |                 |
| L        | Serum                  |                                                                                                                                                                                                                                                                                                 |          |     |   |   | _   |   |          |   |   | _  |        |   | _    | _            |   |   |    |    |    |          |          | _    | _      | _    |      | _    | _    | _    |         |    |    |    |                 |
|          | Antibody               |                                                                                                                                                                                                                                                                                                 |          |     |   |   |     |   |          |   |   |    |        |   |      |              |   |   |    |    |    |          |          |      |        |      |      |      |      |      |         |    |    |    |                 |
|          | Saliva                 |                                                                                                                                                                                                                                                                                                 |          |     |   |   |     |   |          |   |   |    |        |   |      |              |   |   |    |    |    |          |          | Τ    | Τ      |      | Γ    |      |      | Τ    |         |    |    |    |                 |
| Ī        | Nasopharynx            |                                                                                                                                                                                                                                                                                                 |          |     |   |   |     |   |          |   |   |    |        |   |      |              |   |   |    |    |    |          |          |      |        |      |      |      |      |      |         |    |    |    |                 |
|          | Tear                   |                                                                                                                                                                                                                                                                                                 |          |     |   |   |     |   |          |   |   |    |        |   |      |              |   |   |    |    |    |          |          |      |        |      |      |      |      |      |         |    |    |    |                 |
| 6        | Urine                  |                                                                                                                                                                                                                                                                                                 |          |     |   |   |     |   |          |   |   |    |        |   |      |              |   |   |    |    |    |          |          |      |        |      |      |      |      |      |         |    |    |    |                 |
| Ī        | Rectal Swab            |                                                                                                                                                                                                                                                                                                 |          |     |   |   |     |   |          |   |   |    |        |   |      |              |   |   |    |    |    |          |          |      |        |      | 1    |      |      |      |         |    |    |    |                 |
| ľ        | Serum                  |                                                                                                                                                                                                                                                                                                 |          |     |   |   |     |   |          |   |   |    |        |   |      |              |   |   |    |    |    |          |          |      |        |      |      |      |      |      |         |    |    |    |                 |
| -        | Antibody               |                                                                                                                                                                                                                                                                                                 |          |     |   |   |     |   |          |   |   |    |        |   |      |              |   |   |    |    |    |          |          |      |        |      | 1    |      |      | 1    |         |    |    |    |                 |
|          |                        | 1                                                                                                                                                                                                                                                                                               |          | _   | _ |   |     |   |          |   |   | 1  | -<br>- | - | -    | -            |   |   |    |    |    |          |          | -    | -<br>T | -    | 1    |      | _    | -    |         | -  |    | () | ,<br>1          |
|          | Saliva                 |                                                                                                                                                                                                                                                                                                 |          |     |   |   |     |   |          |   |   |    |        |   |      |              |   |   |    |    |    |          |          |      |        |      |      |      |      | _    |         |    |    |    |                 |
|          | Nasopharynx            |                                                                                                                                                                                                                                                                                                 |          |     |   |   |     |   |          | 0 |   | _  |        |   |      |              |   |   |    |    |    |          |          | _    |        |      |      |      |      |      |         |    |    |    |                 |
|          | Tear                   |                                                                                                                                                                                                                                                                                                 |          |     |   |   |     |   |          |   |   |    |        |   |      |              |   |   |    |    |    |          |          |      |        |      |      |      |      |      |         |    |    |    |                 |
|          | Urine                  |                                                                                                                                                                                                                                                                                                 |          |     |   |   |     |   |          |   |   |    |        |   |      |              |   |   |    |    |    |          |          |      |        |      |      |      |      |      |         |    |    |    |                 |
|          | Rectal Swab            |                                                                                                                                                                                                                                                                                                 |          |     |   |   |     |   |          |   |   |    |        |   |      |              |   |   |    |    |    |          |          |      |        |      |      |      |      |      |         |    |    |    |                 |
|          | Serum                  |                                                                                                                                                                                                                                                                                                 |          |     |   |   |     |   |          |   |   |    |        |   |      |              |   |   |    |    |    |          |          |      |        |      |      |      |      |      |         |    |    |    | ļ               |
|          | Antibody               |                                                                                                                                                                                                                                                                                                 |          |     |   |   |     |   |          |   |   |    |        |   |      |              |   |   |    |    |    |          |          |      |        |      |      |      |      |      |         |    |    |    | ]               |
|          | Saliva                 | T                                                                                                                                                                                                                                                                                               |          |     |   |   |     |   |          |   |   | Τ  | Т      | Т |      |              | Т |   |    |    |    | r        | Г        | Т    | Т      | Т    | Т    |      | Т    | Т    | Т       | Т  |    |    | ו               |
|          | Nasopharynx            | -                                                                                                                                                                                                                                                                                               | $\vdash$ |     |   |   |     |   |          |   |   | +  | +      | + | +    | -            | ╋ | + | _  |    |    | $\vdash$ | $\vdash$ | +    | +      | +    | +    |      | +    | ╋    | ╉       | +  | _  |    | 4               |
|          | Tear                   | -                                                                                                                                                                                                                                                                                               |          |     |   |   | _   |   |          |   |   | +  | +      | + | +    | +            | + | + | -  |    |    | ┢        | $\vdash$ | +    | +      | +    | +    | +    | +    | +    | ╉       | +  | _  |    | -               |
| -        | Urine                  |                                                                                                                                                                                                                                                                                                 | $\vdash$ |     |   |   |     |   |          |   |   |    | +      | + | +    | -            |   |   |    |    |    | $\vdash$ | $\vdash$ | +    | +      | +    | +    | -    | +    | +    |         |    | _  |    | 1               |
|          | Rectal Swab            | -                                                                                                                                                                                                                                                                                               |          |     |   |   |     |   |          |   |   | +  | ╋      | + | +    | +            | + | + |    |    |    | ┢        | $\vdash$ | +    | +      | +    | +    | +    | ┼    | ┢    | +       | +  | -  |    |                 |
|          | Serum                  | $\vdash$                                                                                                                                                                                                                                                                                        | $\vdash$ |     |   |   |     |   |          |   |   | +  | +      | ╈ | +    | +            | ╉ |   |    |    |    | ╞        | $\vdash$ | +    | +      | +    | +    | +    | +    | ╉    | +       | +  |    |    | 1               |
|          | Antibody               |                                                                                                                                                                                                                                                                                                 |          | ┍   |   | ┢ |     | ╉ |          |   |   |    | +      |   |      | +            | ╈ | + |    |    |    | ╞        | $\vdash$ | +    | +      | +    | +    | -    | +    | ┢    | ╈       |    |    |    |                 |

|          |             |   |   |   |   |   |     |   |   |   |    |    | Ons | set      | of S | Sym      | nptc     | ms | s(da | iys) |    |          |    |    |          |          |    |    |          |    |    |
|----------|-------------|---|---|---|---|---|-----|---|---|---|----|----|-----|----------|------|----------|----------|----|------|------|----|----------|----|----|----------|----------|----|----|----------|----|----|
| Patients |             | 1 | 2 | 3 | 4 | 5 | 6   | 7 | 8 | 9 | 10 | 11 | 12  | 13       | 14   | 15       | 16       | 17 | 18   | 19   | 20 | 21       | 22 | 23 | 24       | 25       | 26 | 27 | 28       | 29 | 30 |
|          | Saliva      |   |   |   |   |   |     |   |   |   |    |    |     |          |      |          |          |    |      |      |    |          |    |    |          |          |    |    |          |    |    |
|          | Nasopharynx |   |   |   |   |   |     |   |   |   |    |    |     |          |      |          |          |    |      |      |    |          |    |    |          |          |    |    |          |    |    |
|          | Tear        |   |   |   |   |   |     |   |   |   |    |    |     |          |      |          |          |    |      |      |    |          |    |    |          |          |    |    |          |    |    |
| 9        | Urine       |   |   |   |   |   |     |   |   |   |    |    |     |          |      |          |          |    |      |      |    |          |    |    |          |          |    |    |          |    |    |
|          | Rectal Swab |   |   |   |   |   |     |   |   |   |    |    |     |          |      |          |          |    |      |      |    |          |    |    |          |          |    |    |          |    |    |
|          | Serum       |   |   |   |   |   |     |   |   |   |    |    |     |          |      |          |          |    |      |      |    |          |    |    |          |          |    |    |          |    |    |
|          | Antibody    |   |   |   |   |   |     |   |   |   |    |    |     |          |      |          |          |    |      |      |    |          |    |    |          |          |    |    |          |    |    |
|          | a 11        |   |   |   |   |   | r – |   |   |   |    | 1  |     |          |      | r –      | <u>г</u> |    |      |      |    | r –      |    |    | r –      | r        |    | 1  |          |    |    |
| 10       | Saliva      |   |   |   |   |   |     |   |   |   |    |    |     |          |      |          |          |    |      |      |    |          |    |    |          |          |    |    |          |    |    |
|          | Nasopharynx |   |   | 0 |   | 0 |     |   |   |   |    |    |     |          |      |          |          |    |      |      |    |          |    |    |          |          |    |    |          |    |    |
|          | Tear        |   |   |   |   |   |     |   |   |   |    |    |     |          |      |          |          |    |      |      |    |          |    |    |          |          |    |    |          |    | -  |
|          | Urine       |   |   |   |   |   |     |   |   |   |    |    |     |          |      |          |          |    |      |      |    |          |    |    |          |          |    |    |          |    |    |
|          | Rectal Swab |   |   |   |   |   |     |   |   |   |    |    |     |          |      |          |          |    |      |      |    |          |    |    |          |          |    |    |          |    |    |
|          | Serum       |   |   |   |   |   |     |   |   |   |    |    |     |          |      |          |          |    |      |      |    |          |    |    |          |          |    |    |          |    |    |
|          | Antibody    |   |   |   |   |   |     |   |   |   |    |    |     |          |      |          |          |    |      |      |    |          |    |    |          |          |    |    |          |    |    |
|          | Saliva      |   |   |   |   |   |     |   |   |   |    |    |     |          |      |          |          |    |      |      |    |          |    |    | 1        | 1        |    |    |          |    |    |
| 11       | Nasopharynx |   |   |   |   |   | -   |   | - |   | -  |    |     | <u> </u> |      |          |          |    |      |      |    |          |    |    |          |          |    |    |          |    |    |
|          | Tear        |   |   |   |   |   | -   |   | _ |   | -  |    |     |          |      |          |          |    |      |      |    |          |    |    |          |          |    |    |          |    | -  |
|          | Urine       |   |   |   |   |   | -   |   | - |   | -  |    |     | -        |      | <u> </u> |          |    |      |      |    | <u> </u> |    |    |          |          |    |    | <u> </u> |    |    |
|          | Rectal Swab |   |   |   |   |   | -   |   | - |   | -  |    |     | -        |      |          |          |    |      |      |    |          |    |    | <u> </u> | <u> </u> |    | _  |          |    |    |
|          | Serum       |   |   |   |   |   | -   |   | - |   |    |    |     | -        |      |          |          |    |      |      |    |          |    |    | -        | -        |    | -  |          |    |    |
|          | Antibody    |   |   |   |   |   | -   |   | - |   | -  |    |     |          |      |          |          |    |      |      |    |          |    |    |          |          |    |    |          |    |    |

positive
negative
virus culture positive
ex

|       | positive               |
|-------|------------------------|
|       | negative               |
| ullet | virus culture positive |
|       | ex                     |
|       |                        |